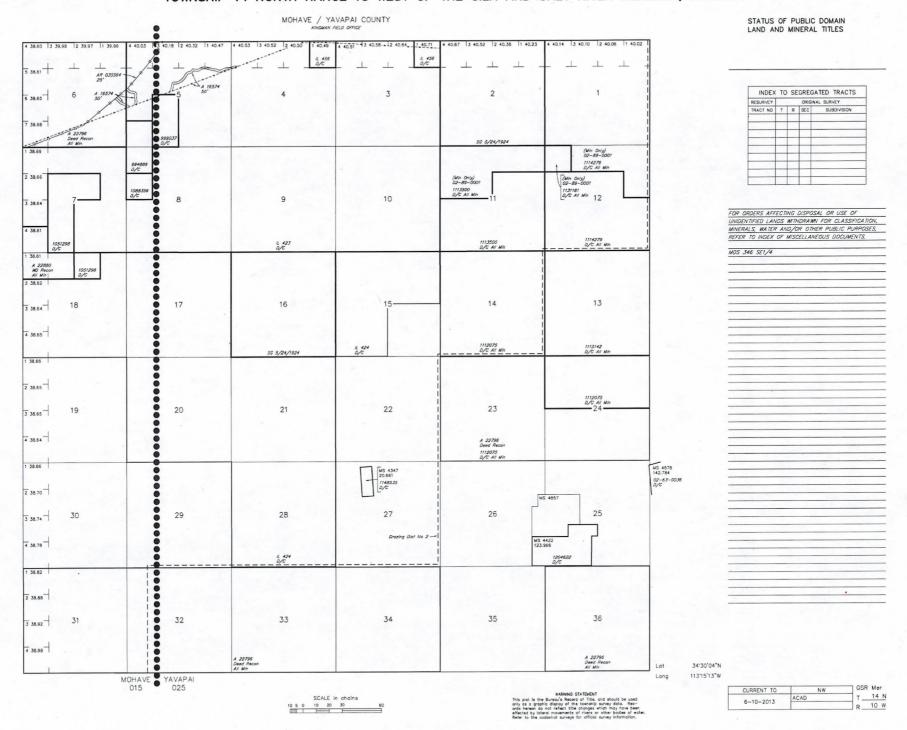

- The above map depicts the GK 168 mining claim, which is located in Section(s) 22, 27, Township(s),
   Range(s) 11W, Gila and Salt River Base and Meridian, Mohave County, Arizona. Total Acreage is 20.66.
- 2. The type of corner and location monuments used are as follows: 2" X 2" X 60" wooden post
- 3. The distances in feet between claim corners and to the public land survey monument are as depicted on the map.