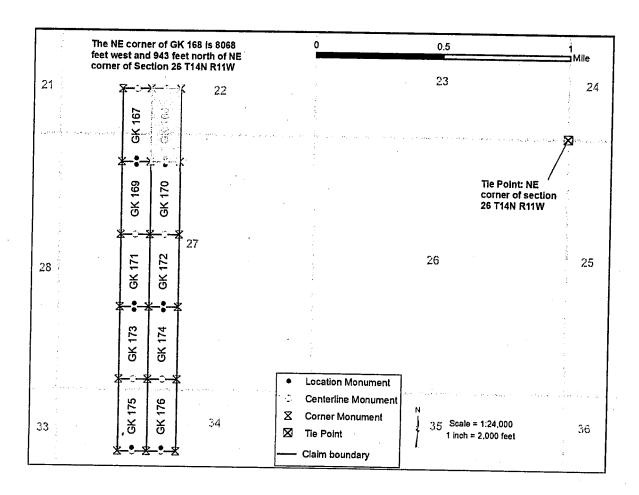

When Recorded return to: Golden Keys Exploration LLC P.O. Box 1243 Cottonwood, Arizona, 86326

OFFICIAL RECORDS OF MOHAVE COUNTY KRISTI BLAIR, COUNTY RECORDER

03/30/2018 11:01 AM Fee: \$10.00

| LOCATION NOTIC                                                                                                      | E FOR LODE MINING                                                                                                                                                                                                   | CLAIM                                                                                                                                                                                                                                       |                                                                               |                                              |                                       |
|---------------------------------------------------------------------------------------------------------------------|---------------------------------------------------------------------------------------------------------------------------------------------------------------------------------------------------------------------|---------------------------------------------------------------------------------------------------------------------------------------------------------------------------------------------------------------------------------------------|-------------------------------------------------------------------------------|----------------------------------------------|---------------------------------------|
| □ Amendment                                                                                                         | BLM Serial #                                                                                                                                                                                                        |                                                                                                                                                                                                                                             |                                                                               |                                              |                                       |
| NOTICE IS HEREE Keys Exploration P.O. Box 1243                                                                      | BY GIVEN that the <b>GK 1</b><br>LLC whose current mail                                                                                                                                                             | 68 lode mining claim has ling address is                                                                                                                                                                                                    | peen located                                                                  | l by <b>G</b>                                | olden                                 |
| Cottonwood, Arizo                                                                                                   | ona, 86326                                                                                                                                                                                                          |                                                                                                                                                                                                                                             |                                                                               |                                              |                                       |
| Arizona. This claim A notice is posted on South end line and six monuments one The location monum 14N, Range 11W, C | is 1500 feet in length ar acreage. This claim runs the centerline of the claim 1480 feet in a North direct each corner and one nent on which this notice is Salt River Base and wing quarter section(s), 1714N R11W | o South and it is situated in the following strom the location monumerim approximately 20 feet in rection to the North end line at the center of each end is posted is situated with Meridian, Arizona and this section(s), Township(s) are | ent on which a <b>South</b> dia ae. This clain line of the clain s claim enco | this lorection is mailing.  Townserver, Town | ocation<br>n to the<br>arked by       |
| The locality of this c<br>additional information<br>the claim is 8068 fe                                            | on (if any) concerning its<br>eet west and 943 feet n                                                                                                                                                               | ome natural object or perm<br>locality are as follows: The<br>corth from the surveyed one<br>ase and Meridian, Arizona                                                                                                                      | e northeast<br>northeast co                                                   | corne                                        | er of                                 |
| The above informati                                                                                                 | on is shown on the attac                                                                                                                                                                                            | ched map.                                                                                                                                                                                                                                   | . «<br>                                                                       | 2018                                         | 1 1 1 1 1 1 1 1 1 1 1 1 1 1 1 1 1 1 1 |
| DATED AND POST                                                                                                      | ED on the ground this _                                                                                                                                                                                             | 75 day of <b>March 2018</b> .                                                                                                                                                                                                               |                                                                               | APA -                                        |                                       |
| []LOCATOR(s) [X                                                                                                     | AGENT                                                                                                                                                                                                               |                                                                                                                                                                                                                                             |                                                                               | -2                                           |                                       |
| Printed Name(s): Du                                                                                                 |                                                                                                                                                                                                                     |                                                                                                                                                                                                                                             | ;-1<br>;-1                                                                    | U                                            | 3                                     |
| Signature:                                                                                                          | as his                                                                                                                                                                                                              | Date: <u>Z 9</u> Ma                                                                                                                                                                                                                         | :<br>rch 2018                                                                 | 2: ų 3                                       |                                       |

- The above map depicts the GK 168 mining claim, which is located in Section(s) 22, 27, Township(s),
   Range(s) 11W, Gila and Salt River Base and Meridian, Mohave County, Arizona. Total Acreage is 20.66.
- 2. The type of corner and location monuments used are as follows: 2" X 2" X 60" wooden post
- 3. The distances in feet between claim corners and to the public land survey monument are as depicted on the map.