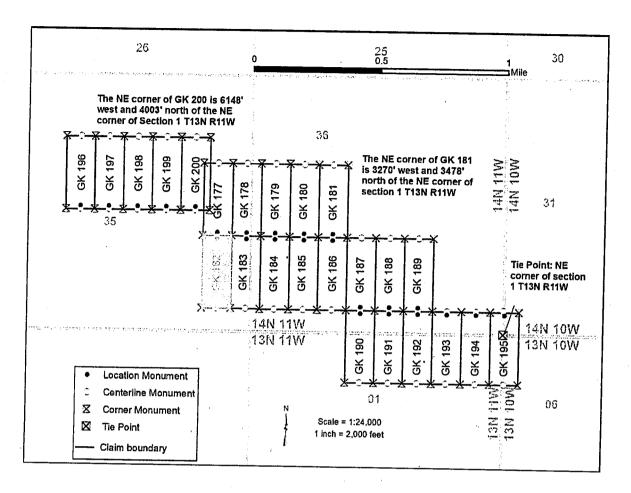

Box Number= AZ15232

Claim Begin-End: AMC450169-AMC450202

6 Location Notices-Amendments and Supporting Documents

NING CLAIM STATUS R ORT Data Entered: 4/9MTP Checked By: 4/9 GEO Checked By: 4/9 AMC 450/69 thru AMC 450202 **LEAD SERIAL NUMBER:** NUMBER OF CLAIMS & TYPE: **CHARGES:** LODE Processing Fee @ \$20 = \$ **PLACER** Location Fee @ \$37 = \$ASSOCIATION PLACER Maintenance Fee @ \$155 = \$ MILL SITE Add'l Maint Fee for Assoc Placer = \$ **TUNNEL SITE** SUBTOTAL \$ TOTAL ACREAGE: Per Claim Other Fees \$ (Placer Only) \_\_\_Other Fees \$ NUMBER OF LOCATORS: TOTAL \$ DOCUMENTS RECEIVED VIA: Over-the-Counter [ ] Mail [ ] TIMELY FILED: Yes[] No[] SEC 2d **LEGAL DESCRIPTION:** // W SEC T 13N R 10W SEC 06 R SEC BLM [ ] FOREST SERVICE [ ] SUBJ TO PL 359: Yes [ ] WILDERNESS AREA [ ] SPLIT ESTATE: N/A[] SX[] PX[] OTHER[] SRHA[] Was proper Notice filed if located on SHRA Land? Yes[] No[] RECONVEYED MINERALS ON BLM LAND REQUIRE OPENING ORDER FROM 1944 TO 1993: Open to Entry On N/A [ ] COMMENTS/STATUS: VOID [ ] PARTIALLY VOID [ ] PVT MINERALS [ ] WITHDRAWN LANDS [ ] OTHER [ ] [ ] Claimant acknowledges that portions of the following claim(s) site(s) may be void or voidable. Printed Name of Claimant Signature of Claimant

When Recorded return to: Golden Keys Exploration LLC P.O. Box 1243 Cottonwood, Arizona, 86326

OFFICIAL RECORDS OF MOHAVE COUNTY KRISTI BLAIR, COUNTY RECORDER

03/30/2018 11:01 AM Fee: \$10.00

| LOCATION NOTIC                                                                                                      | E FOR LODE MINING                                                                                                                                                                                                   | CLAIM                                                                                                                                                                                                                                       |                                                                               |                                              |                                       |
|---------------------------------------------------------------------------------------------------------------------|---------------------------------------------------------------------------------------------------------------------------------------------------------------------------------------------------------------------|---------------------------------------------------------------------------------------------------------------------------------------------------------------------------------------------------------------------------------------------|-------------------------------------------------------------------------------|----------------------------------------------|---------------------------------------|
| □ Amendment                                                                                                         | BLM Serial #                                                                                                                                                                                                        |                                                                                                                                                                                                                                             |                                                                               |                                              |                                       |
| NOTICE IS HEREE Keys Exploration P.O. Box 1243                                                                      | BY GIVEN that the <b>GK 1</b><br>LLC whose current mail                                                                                                                                                             | 68 lode mining claim has ling address is                                                                                                                                                                                                    | peen located                                                                  | l by <b>G</b>                                | olden                                 |
| Cottonwood, Arizo                                                                                                   | ona, 86326                                                                                                                                                                                                          |                                                                                                                                                                                                                                             |                                                                               |                                              |                                       |
| Arizona. This claim A notice is posted on South end line and six monuments one The location monum 14N, Range 11W, C | is 1500 feet in length ar acreage. This claim runs the centerline of the claim 1480 feet in a North direct each corner and one nent on which this notice is Salt River Base and wing quarter section(s), 1714N R11W | o South and it is situated in the following strom the location monumerim approximately 20 feet in rection to the North end line at the center of each end is posted is situated with Meridian, Arizona and this section(s), Township(s) are | ent on which a <b>South</b> dia ae. This clain line of the clain s claim enco | this lorection is mailing.  Townserver, Town | ocation<br>n to the<br>arked by       |
| The locality of this c<br>additional information<br>the claim is 8068 fe                                            | on (if any) concerning its<br>eet west and 943 feet n                                                                                                                                                               | ome natural object or perm<br>locality are as follows: The<br>corth from the surveyed one<br>ase and Meridian, Arizona                                                                                                                      | e northeast<br>northeast co                                                   | corne                                        | er of                                 |
| The above informati                                                                                                 | on is shown on the attac                                                                                                                                                                                            | ched map.                                                                                                                                                                                                                                   | . «<br>                                                                       | 2018                                         | 1 1 1 1 1 1 1 1 1 1 1 1 1 1 1 1 1 1 1 |
| DATED AND POST                                                                                                      | ED on the ground this _                                                                                                                                                                                             | 75 day of <b>March 2018</b> .                                                                                                                                                                                                               |                                                                               | APA -                                        |                                       |
| []LOCATOR(s) [X                                                                                                     | AGENT                                                                                                                                                                                                               |                                                                                                                                                                                                                                             |                                                                               | -2                                           |                                       |
| Printed Name(s): Du                                                                                                 |                                                                                                                                                                                                                     |                                                                                                                                                                                                                                             | ;-1<br>;-1                                                                    | U                                            | 3                                     |
| Signature:                                                                                                          | as his                                                                                                                                                                                                              | Date: <u>Z 9</u> Ma                                                                                                                                                                                                                         | :<br>rch 2018                                                                 | 2: ų 3                                       |                                       |

- The above map depicts the GK 168 mining claim, which is located in Section(s) 22, 27, Township(s),
   Range(s) 11W, Gila and Salt River Base and Meridian, Mohave County, Arizona. Total Acreage is 20.66.
- 2. The type of corner and location monuments used are as follows: 2" X 2" X 60" wooden post
- 3. The distances in feet between claim corners and to the public land survey monument are as depicted on the map.