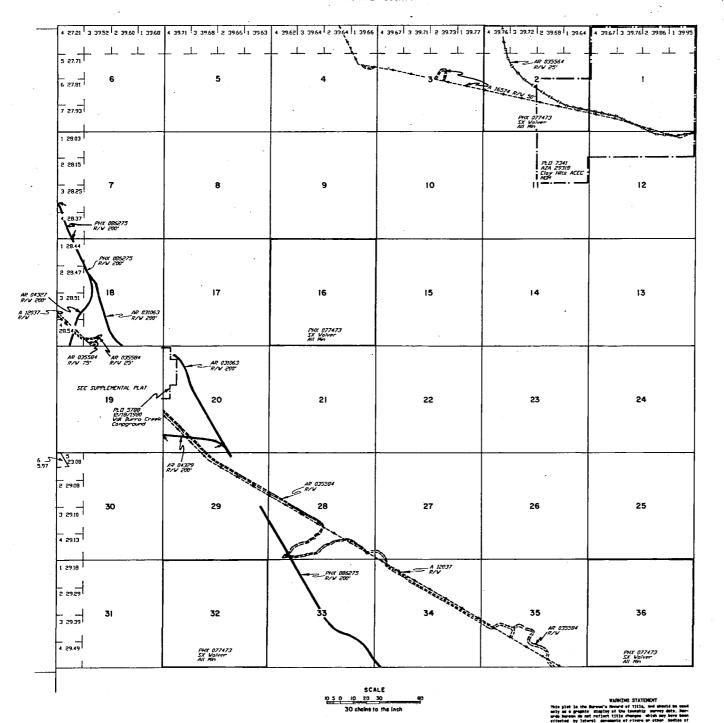

- The above map depicts the GK 167 mining claim, which is located in Section(s) 22, 27, Township(s),
   Range(s) 11W, Gila and Salt River Base and Meridian, Mohave County, Arizona. Total Acreage is 20.66.
- 2. The type of corner and location monuments used are as follows: 2" X 2" X 60" wooden post
- 3. The distances in feet between claim corners and to the public land survey monument are as depicted on the map.