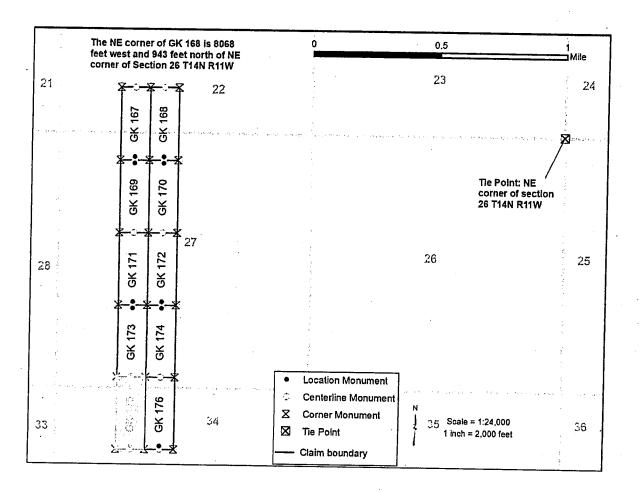

2018 APR -2 P 2: 43

AMC 450171

When Recorded return to: Golden Keys Exploration LLC P.O. Box 1243 Cottonwood, Arizona, 86326

LOCATION NOTICE FOR LODE MINING CLAIM

OFFICIAL RECORDS OF MOHAVE COUNTY KRISTI BLAIR, COUNTY RECORDER