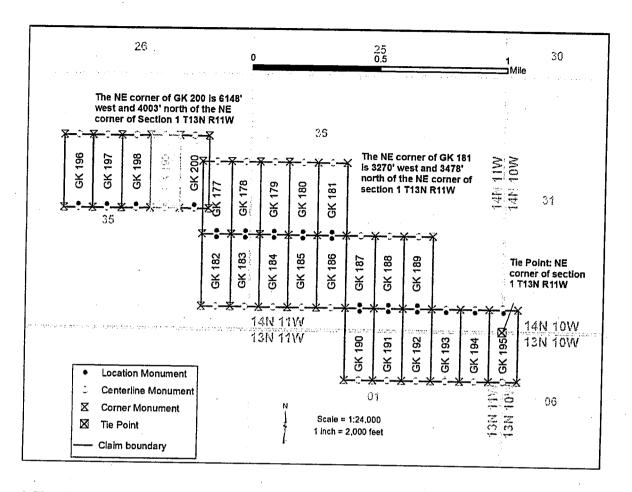

2018 APR -2 P 2: 43

AMC 450171

When Recorded return to: Golden Keys Exploration LLC P.O. Box 1243 Cottonwood, Arizona, 86326

LOCATION NOTICE FOR LODE MINING CLAIM

OFFICIAL RECORDS OF MOHAVE COUNTY KRISTI BLAIR, COUNTY RECORDER