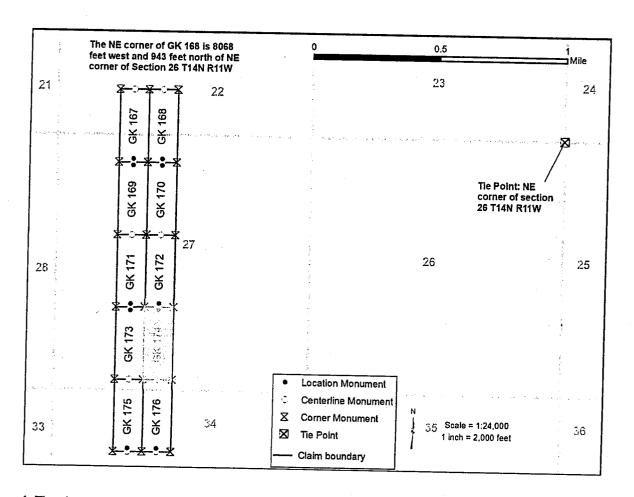

When Recorded return to: Golden Keys Exploration LLC P.O. Box 1243 Cottonwood, Arizona, 86326

OFFICIAL RECORDS OF MOHAVE COUNTY KRISTI BLAIR, COUNTY RECORDER

03/30/2018 11:01 AM Fee: \$10.00

| LOCATION NOTIC                                                                                                      | E FOR LODE MINING                                                                                                                                                                                                   | CLAIM                                                                                                                                                                                                                                       |                                                                               |                                              |                                       |
|---------------------------------------------------------------------------------------------------------------------|---------------------------------------------------------------------------------------------------------------------------------------------------------------------------------------------------------------------|---------------------------------------------------------------------------------------------------------------------------------------------------------------------------------------------------------------------------------------------|-------------------------------------------------------------------------------|----------------------------------------------|---------------------------------------|
| □ Amendment                                                                                                         | BLM Serial #                                                                                                                                                                                                        |                                                                                                                                                                                                                                             |                                                                               |                                              |                                       |
| NOTICE IS HEREE Keys Exploration P.O. Box 1243                                                                      | BY GIVEN that the <b>GK 1</b><br>LLC whose current mail                                                                                                                                                             | 68 lode mining claim has ling address is                                                                                                                                                                                                    | peen located                                                                  | l by <b>G</b>                                | olden                                 |
| Cottonwood, Arizo                                                                                                   | ona, 86326                                                                                                                                                                                                          |                                                                                                                                                                                                                                             |                                                                               |                                              |                                       |
| Arizona. This claim A notice is posted on South end line and six monuments one The location monum 14N, Range 11W, C | is 1500 feet in length ar acreage. This claim runs the centerline of the claim 1480 feet in a North direct each corner and one nent on which this notice is Salt River Base and wing quarter section(s), 1714N R11W | o South and it is situated in the following strom the location monumerim approximately 20 feet in rection to the North end line at the center of each end is posted is situated with Meridian, Arizona and this section(s), Township(s) are | ent on which a <b>South</b> dia ae. This clain line of the clain s claim enco | this lorection is mailing.  Townserver, Town | ocation<br>n to the<br>arked by       |
| The locality of this c<br>additional information<br>the claim is 8068 fe                                            | on (if any) concerning its<br>eet west and 943 feet n                                                                                                                                                               | ome natural object or perm<br>locality are as follows: The<br>corth from the surveyed one<br>ase and Meridian, Arizona                                                                                                                      | e northeast<br>northeast co                                                   | corne                                        | er of                                 |
| The above informati                                                                                                 | on is shown on the attac                                                                                                                                                                                            | ched map.                                                                                                                                                                                                                                   | . «<br>                                                                       | 2018                                         | 1 1 1 1 1 1 1 1 1 1 1 1 1 1 1 1 1 1 1 |
| DATED AND POST                                                                                                      | ED on the ground this _                                                                                                                                                                                             | 75 day of <b>March 2018</b> .                                                                                                                                                                                                               |                                                                               | APA -                                        |                                       |
| []LOCATOR(s) [X                                                                                                     | AGENT                                                                                                                                                                                                               |                                                                                                                                                                                                                                             |                                                                               | -2                                           |                                       |
| Printed Name(s): Du                                                                                                 |                                                                                                                                                                                                                     |                                                                                                                                                                                                                                             | ;-1<br>;-1                                                                    | U                                            | 3                                     |
| Signature:                                                                                                          | as his                                                                                                                                                                                                              | Date: <u>Z 9</u> Ma                                                                                                                                                                                                                         | :<br>rch 2018                                                                 | 2: ų 3                                       |                                       |

- The above map depicts the GK 168 mining claim, which is located in Section(s) 22, 27, Township(s),
   Range(s) 11W, Gila and Salt River Base and Meridian, Mohave County, Arizona. Total Acreage is 20.66.
- 2. The type of corner and location monuments used are as follows: 2" X 2" X 60" wooden post
- 3. The distances in feet between claim corners and to the public land survey monument are as depicted on the map.