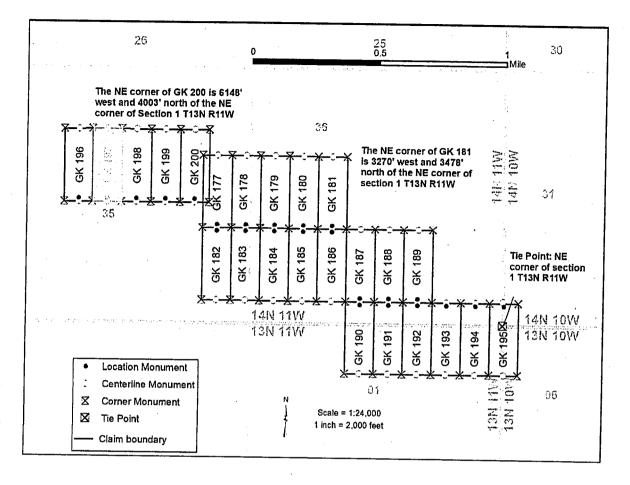

Box Number= AZ15232

Claim Begin-End: AMC450169-AMC450202

6 Location Notices-Amendments and Supporting Documents

NING CLAIM STATUS R ORT Data Entered: 4/9MTP Checked By: 4/9 GEO Checked By: 4/9 AMC 450/69 thru AMC 450202 **LEAD SERIAL NUMBER:** NUMBER OF CLAIMS & TYPE: **CHARGES:** LODE Processing Fee @ \$20 = \$ **PLACER** Location Fee @ \$37 = \$ASSOCIATION PLACER Maintenance Fee @ \$155 = \$ MILL SITE Add'l Maint Fee for Assoc Placer = \$ **TUNNEL SITE** SUBTOTAL \$ TOTAL ACREAGE: Per Claim Other Fees \$ (Placer Only) \_\_\_Other Fees \$ NUMBER OF LOCATORS: TOTAL \$ DOCUMENTS RECEIVED VIA: Over-the-Counter [ ] Mail [ ] TIMELY FILED: Yes[] No[] SEC 2d **LEGAL DESCRIPTION:** // W SEC T 13N R 10W SEC 06 R SEC BLM [ ] FOREST SERVICE [ ] SUBJ TO PL 359: Yes [ ] WILDERNESS AREA [ ] SPLIT ESTATE: N/A[] SX[] PX[] OTHER[] SRHA[] Was proper Notice filed if located on SHRA Land? Yes[] No[] RECONVEYED MINERALS ON BLM LAND REQUIRE OPENING ORDER FROM 1944 TO 1993: Open to Entry On N/A [ ] COMMENTS/STATUS: VOID [ ] PARTIALLY VOID [ ] PVT MINERALS [ ] WITHDRAWN LANDS [ ] OTHER [ ] [ ] Claimant acknowledges that portions of the following claim(s) site(s) may be void or voidable. Printed Name of Claimant Signature of Claimant

2018 APR -2 P 2: 43

AMC 450171

When Recorded return to: Golden Keys Exploration LLC P.O. Box 1243 Cottonwood, Arizona, 86326

LOCATION NOTICE FOR LODE MINING CLAIM

OFFICIAL RECORDS OF MOHAVE COUNTY KRISTI BLAIR, COUNTY RECORDER