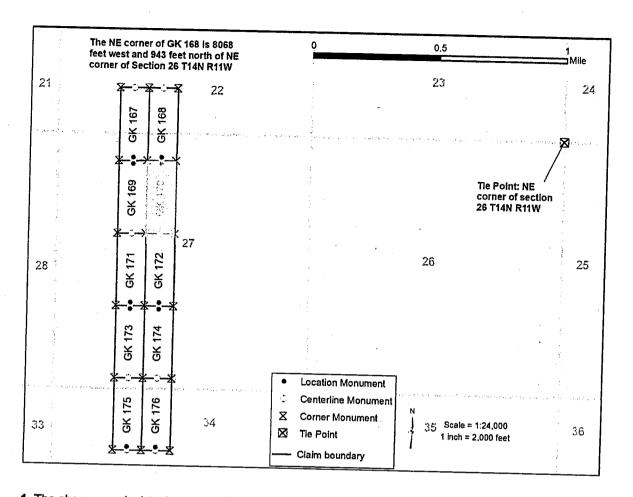

When Recorded return to: Golden Keys Exploration LLC P.O. Box 1243 Cottonwood, Arizona, 86326

OFFICIAL RECORDS OF MOHAVE COUNTY KRISTI BLAIR, COUNTY RECORDER

03/30/2018 11:01 AM Fee: \$10.00

| LOCATION NOTIC                                                                                                      | E FOR LODE MINING                                                                                                                                                                                                   | CLAIM                                                                                                                                                                                                                                       |                                                                               |                                              |                                       |
|---------------------------------------------------------------------------------------------------------------------|---------------------------------------------------------------------------------------------------------------------------------------------------------------------------------------------------------------------|---------------------------------------------------------------------------------------------------------------------------------------------------------------------------------------------------------------------------------------------|-------------------------------------------------------------------------------|----------------------------------------------|---------------------------------------|
| □ Amendment                                                                                                         | BLM Serial #                                                                                                                                                                                                        |                                                                                                                                                                                                                                             |                                                                               |                                              |                                       |
| NOTICE IS HEREE Keys Exploration P.O. Box 1243                                                                      | BY GIVEN that the <b>GK 1</b><br>LLC whose current mail                                                                                                                                                             | 68 lode mining claim has ling address is                                                                                                                                                                                                    | peen located                                                                  | l by <b>G</b>                                | olden                                 |
| Cottonwood, Arizo                                                                                                   | ona, 86326                                                                                                                                                                                                          |                                                                                                                                                                                                                                             |                                                                               |                                              |                                       |
| Arizona. This claim A notice is posted on South end line and six monuments one The location monum 14N, Range 11W, C | is 1500 feet in length ar acreage. This claim runs the centerline of the claim 1480 feet in a North direct each corner and one nent on which this notice is Salt River Base and wing quarter section(s), 1714N R11W | o South and it is situated in the following strom the location monumerim approximately 20 feet in rection to the North end line at the center of each end is posted is situated with Meridian, Arizona and this section(s), Township(s) are | ent on which a <b>South</b> dia ae. This clain line of the clain s claim enco | this lorection is mailing.  Townserver, Town | ocation<br>n to the<br>arked by       |
| The locality of this c<br>additional information<br>the claim is 8068 fe                                            | on (if any) concerning its<br>eet west and 943 feet n                                                                                                                                                               | ome natural object or perm<br>locality are as follows: The<br>corth from the surveyed one<br>ase and Meridian, Arizona                                                                                                                      | e northeast<br>northeast co                                                   | corne                                        | er of                                 |
| The above informati                                                                                                 | on is shown on the attac                                                                                                                                                                                            | ched map.                                                                                                                                                                                                                                   | . «<br>                                                                       | 2018                                         | 1 1 1 1 1 1 1 1 1 1 1 1 1 1 1 1 1 1 1 |
| DATED AND POST                                                                                                      | ED on the ground this _                                                                                                                                                                                             | 75 day of <b>March 2018</b> .                                                                                                                                                                                                               |                                                                               | APA -                                        |                                       |
| []LOCATOR(s) [X                                                                                                     | AGENT                                                                                                                                                                                                               |                                                                                                                                                                                                                                             |                                                                               | -2                                           |                                       |
| Printed Name(s): Du                                                                                                 |                                                                                                                                                                                                                     |                                                                                                                                                                                                                                             | ;-1<br>;-1                                                                    | U                                            | 3                                     |
| Signature:                                                                                                          | as his                                                                                                                                                                                                              | Date: <u>Z 9</u> Ma                                                                                                                                                                                                                         | :<br>rch 2018                                                                 | 2: ų 3                                       |                                       |

- The above map depicts the GK 168 mining claim, which is located in Section(s) 22, 27, Township(s),
   Range(s) 11W, Gila and Salt River Base and Meridian, Mohave County, Arizona. Total Acreage is 20.66.
- 2. The type of corner and location monuments used are as follows: 2" X 2" X 60" wooden post
- 3. The distances in feet between claim corners and to the public land survey monument are as depicted on the map.