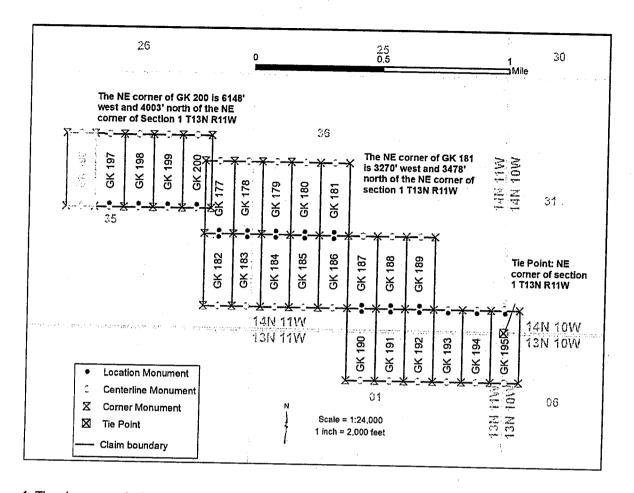

Box Number= AZ15232

Claim Begin-End: AMC450169-AMC450202

6 Location Notices-Amendments and Supporting Documents

NING CLAIM STATUS R ORT Data Entered: 4/9MTP Checked By: 4/9 GEO Checked By: 4/9 AMC 450/69 thru AMC 450202 **LEAD SERIAL NUMBER:** NUMBER OF CLAIMS & TYPE: **CHARGES:** LODE Processing Fee @ \$20 = \$ **PLACER** Location Fee @ \$37 = \$ASSOCIATION PLACER Maintenance Fee @ \$155 = \$ MILL SITE Add'l Maint Fee for Assoc Placer = \$ **TUNNEL SITE** SUBTOTAL \$ TOTAL ACREAGE: Per Claim Other Fees \$ (Placer Only) \_\_\_Other Fees \$ NUMBER OF LOCATORS: TOTAL \$ DOCUMENTS RECEIVED VIA: Over-the-Counter [ ] Mail [ ] TIMELY FILED: Yes[] No[] SEC 2d **LEGAL DESCRIPTION:** // W SEC T 13N R 10W SEC 06 R SEC BLM [ ] FOREST SERVICE [ ] SUBJ TO PL 359: Yes [ ] WILDERNESS AREA [ ] SPLIT ESTATE: N/A[] SX[] PX[] OTHER[] SRHA[] Was proper Notice filed if located on SHRA Land? Yes[] No[] RECONVEYED MINERALS ON BLM LAND REQUIRE OPENING ORDER FROM 1944 TO 1993: Open to Entry On N/A [ ] COMMENTS/STATUS: VOID [ ] PARTIALLY VOID [ ] PVT MINERALS [ ] WITHDRAWN LANDS [ ] OTHER [ ] [ ] Claimant acknowledges that portions of the following claim(s) site(s) may be void or voidable. Printed Name of Claimant Signature of Claimant

When Recorded return to: Golden Keys Exploration LLC P.O. Box 1243 Cottonwood, Arizona, 86326

OFFICIAL RECORDS OF MOHAVE COUNTY KRISTI BLAIR, COUNTY RECORDER

03/30/2018 11:01 AM Fee: \$10.00

| LOCATION NOTIC                                                                                                      | E FOR LODE MINING                                                                                                                                                                                                   | CLAIM                                                                                                                                                                                                                                       |                                                                               |                                              |                                       |
|---------------------------------------------------------------------------------------------------------------------|---------------------------------------------------------------------------------------------------------------------------------------------------------------------------------------------------------------------|---------------------------------------------------------------------------------------------------------------------------------------------------------------------------------------------------------------------------------------------|-------------------------------------------------------------------------------|----------------------------------------------|---------------------------------------|
| □ Amendment                                                                                                         | BLM Serial #                                                                                                                                                                                                        |                                                                                                                                                                                                                                             |                                                                               |                                              |                                       |
| NOTICE IS HEREE Keys Exploration P.O. Box 1243                                                                      | BY GIVEN that the <b>GK 1</b><br>LLC whose current mail                                                                                                                                                             | 68 lode mining claim has ling address is                                                                                                                                                                                                    | peen located                                                                  | l by <b>G</b>                                | olden                                 |
| Cottonwood, Arizo                                                                                                   | ona, 86326                                                                                                                                                                                                          |                                                                                                                                                                                                                                             |                                                                               |                                              |                                       |
| Arizona. This claim A notice is posted on South end line and six monuments one The location monum 14N, Range 11W, C | is 1500 feet in length ar acreage. This claim runs the centerline of the claim 1480 feet in a North direct each corner and one nent on which this notice is Salt River Base and wing quarter section(s), 1714N R11W | o South and it is situated in the following strom the location monumerim approximately 20 feet in rection to the North end line at the center of each end is posted is situated with Meridian, Arizona and this section(s), Township(s) are | ent on which a <b>South</b> dia ae. This clain line of the clain s claim enco | this lorection is mailing.  Townserver, Town | ocation<br>n to the<br>arked by       |
| The locality of this c<br>additional information<br>the claim is 8068 fe                                            | on (if any) concerning its<br>eet west and 943 feet n                                                                                                                                                               | ome natural object or perm<br>locality are as follows: The<br>corth from the surveyed one<br>ase and Meridian, Arizona                                                                                                                      | e northeast<br>northeast co                                                   | corne                                        | er of                                 |
| The above informati                                                                                                 | on is shown on the attac                                                                                                                                                                                            | ched map.                                                                                                                                                                                                                                   | . «<br>                                                                       | 2018                                         | 1 1 1 1 1 1 1 1 1 1 1 1 1 1 1 1 1 1 1 |
| DATED AND POST                                                                                                      | ED on the ground this _                                                                                                                                                                                             | 75 day of <b>March 2018</b> .                                                                                                                                                                                                               |                                                                               | APA -                                        |                                       |
| []LOCATOR(s) [X                                                                                                     | AGENT                                                                                                                                                                                                               |                                                                                                                                                                                                                                             |                                                                               | -2                                           |                                       |
| Printed Name(s): Du                                                                                                 |                                                                                                                                                                                                                     |                                                                                                                                                                                                                                             | ;-1<br>;-1                                                                    | U                                            | 3                                     |
| Signature:                                                                                                          | as his                                                                                                                                                                                                              | Date: <u>Z 9</u> Ma                                                                                                                                                                                                                         | :<br>rch 2018                                                                 | 2: ų 3                                       |                                       |

- The above map depicts the GK 168 mining claim, which is located in Section(s) 22, 27, Township(s),
   Range(s) 11W, Gila and Salt River Base and Meridian, Mohave County, Arizona. Total Acreage is 20.66.
- 2. The type of corner and location monuments used are as follows: 2" X 2" X 60" wooden post
- 3. The distances in feet between claim corners and to the public land survey monument are as depicted on the map.