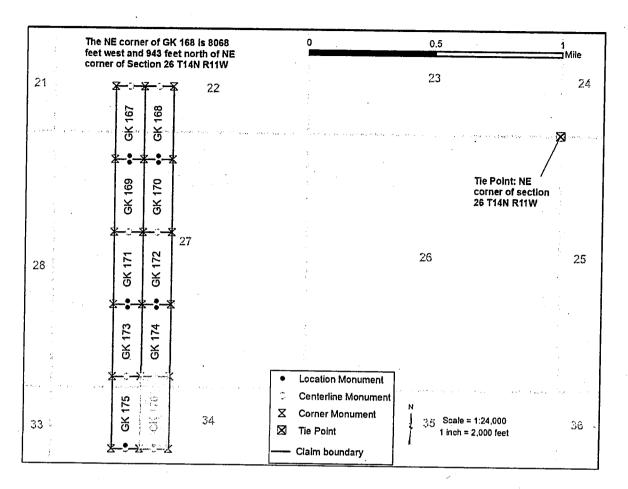

|
|                                                                                                                                                                                                                                                                                                                                                                                                                                                                                                                                                                                                                        |



- The above map depicts the GK 176 mining claim, which is located in Section(s) 27,34 Township(s),
   Range(s) 11W, Gila and Salt River Base and Meridian, Mohave County, Arizona. Total Acreage is 20.66.
- 2. The type of corner and location monuments used are as follows: 2" X 2" X 60" wooden post
- 3. The distances in feet between claim corners and to the public land survey monument are as depicted on the map.

018 APR -2 P 2: 45

AMC 450 179

When Recorded return to: Golden Keys Exploration LLC P.O. Box 1243 Cottonwood, Arizona, 86326

☐ Amendment

LOCATION NOTICE FOR LODE MINING CLAIM

BLM Serial #\_



OFFICIAL RECORDS OF MOHAVE COUNTY KRISTI BLAIR, COUNTY RECORDER



03/30/2018 11:01 AM Fee: \$10.00

| NOTICE IS HEREBY GIVEN that the <b>GK 177</b> lode mining claim has been look <b>Ke